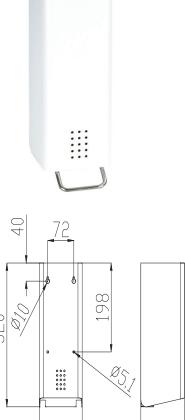

## specification text

Lotion-soap dispenser, white RAL 9016, series ONE snow fall

dimensions: 120 x 300 x 122 mm

soap dispenser made out of stainless steel. Surface with fine brushed structure. Cover 1.5 mm thickness. Intended for wall mounting. Perforated fill level indicator with 4mm drillings. Soap dispenser lever made out of stainless steel. High quality pump. Filling bin with lid. 1.2 litres capacity. The unit can be dismounted for cleaning purpose. Lock not visible. Includes stainless steel screws and anchors.